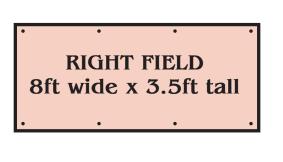

## NORTH MOUNTAIN PARK OUTFIELD BANNER FUNDRAISER

Banners are displayed at North Mountain Park during the spring and summer middle-school and American Legion baseball seasons.

| SIGNAGE (BANNERS)                                  | 2024  | 2YRS  |
|----------------------------------------------------|-------|-------|
| 8ft wide x 3.5ft tall - Right Field Outfield Fence | \$275 | \$450 |
| 9ft wide x 7ft tall - Exclusive Left Field Fence*  | \$450 | \$800 |

### SIGNAGE (BANNER) SPECIFICATIONS & REQUIREMENTS

- NOTE: Price does not include production cost
- Banners must be exact dimensions as described above
- All Banners must be made of windscreen/mesh material. (*Windscreen/mesh material is required to decrease the likelihood of chain-link fence bowing.*)
- Right Field Banners require eight equally spaced grommets one on each corner and two in the middle, top and bottom. Left Field Banners require ten equally spaced grommets *(See illustrations below for relative placement)*.