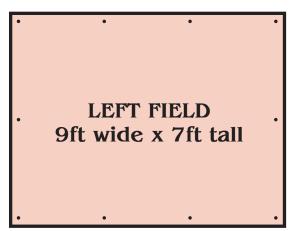

## NORTH MOUNTAIN PARK OUTFIELD BANNER FUNDRAISER

Banners are displayed at North Mountain Park during the spring and summer middle-school and American Legion baseball seasons.

| SIGNAGE (BANNERS)                                  | 2024  | 2YRS  |
|----------------------------------------------------|-------|-------|
| 8ft wide x 3.5ft tall - Right Field Outfield Fence | \$275 | \$450 |
| 9ft wide x 7ft tall - Exclusive Left Field Fence*  | \$450 | \$800 |

### SIGNAGE (BANNER) SPECIFICATIONS & REQUIREMENTS

- NOTE: Price does not include production cost
- Banners must be exact dimensions as described above
- All Banners must be made of windscreen/mesh material. (*Windscreen/mesh material is required to decrease the likelihood of chain-link fence bowing.*)
- Right Field Banners require eight equally spaced grommets one on each corner and two in the middle, top and bottom. Left Field Banners require ten equally spaced grommets *(See illustrations below for relative placement)*.